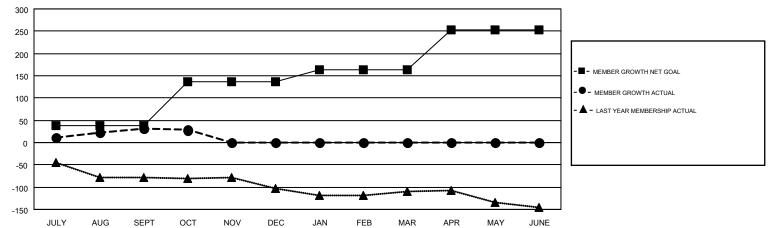

## GMT MONTHLY MEMBERSHIP PROGRESS REPORT

Multiple District 34

Results as of: 10/31/2018

**LOCATION: ALABAMA** 

| GMT: CARLTO   | N LLOYD       |             |               | _                     |                           |                         | GMT CA 1                                           |  |
|---------------|---------------|-------------|---------------|-----------------------|---------------------------|-------------------------|----------------------------------------------------|--|
| Clubs         |               |             |               | Members               |                           |                         |                                                    |  |
|               | RESULTS FOR   | R 2018-2019 |               | RESULTS FOR 2018-2019 |                           |                         |                                                    |  |
| QUARTER       | NEW CLUB GOAL | NEW CLUBS   | DROPPED CLUBS | QUARTER               | MEMBER GROWTH NET<br>GOAL | MEMBER GROWTH<br>ACTUAL | DROPPED<br>MEMBERS ACTUAL<br>(including transfers) |  |
| JULY/AUG/SEPT | 1             | 0           | 0             | JULY/AUG/SEPT         | 38                        | 90                      | 55                                                 |  |
| OCT/NOV/DEC   | 2             | 0           | 0             | OCT/NOV/DEC           | 98                        | 24                      | 26                                                 |  |
| JAN/FEB/MAR   | 1             | 0           | 0             | JAN/FEB/MAR           | 27                        | 0                       | 0                                                  |  |
| APR/MAY/JUNE  | 1             | 0           | 0             | APR/MAY/JUNE          | 90                        | 0                       | 0                                                  |  |