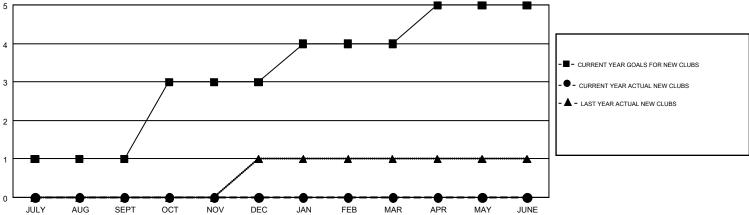

## GMT MONTHLY MEMBERSHIP PROGRESS REPORT

Multiple District 34

Results as of: 10/31/2018

**LOCATION: ALABAMA** 

| GMT: CARLTO   | N LLOYD       |             |               | _                     |                           |                         | GMT CA 1                                           |  |
|---------------|---------------|-------------|---------------|-----------------------|---------------------------|-------------------------|----------------------------------------------------|--|
| Clubs         |               |             |               | Members               |                           |                         |                                                    |  |
|               | RESULTS FOR   | R 2018-2019 |               | RESULTS FOR 2018-2019 |                           |                         |                                                    |  |
| QUARTER       | NEW CLUB GOAL | NEW CLUBS   | DROPPED CLUBS | QUARTER               | MEMBER GROWTH NET<br>GOAL | MEMBER GROWTH<br>ACTUAL | DROPPED<br>MEMBERS ACTUAL<br>(including transfers) |  |
| JULY/AUG/SEPT | 1             | 0           | 0             | JULY/AUG/SEPT         | 38                        | 90                      | 55                                                 |  |
| OCT/NOV/DEC   | 2             | 0           | 0             | OCT/NOV/DEC           | 98                        | 24                      | 26                                                 |  |
| JAN/FEB/MAR   | 1             | 0           | 0             | JAN/FEB/MAR           | 27                        | 0                       | 0                                                  |  |
| APR/MAY/JUNE  | 1             | 0           | 0             | APR/MAY/JUNE          | 90                        | 0                       | 0                                                  |  |